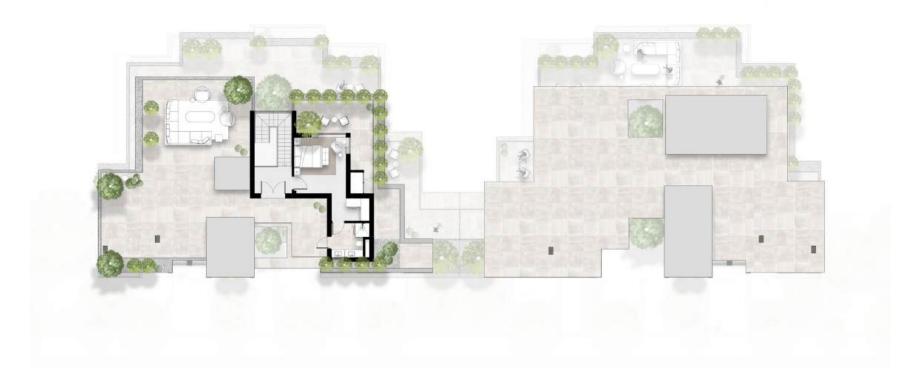

#### Building A

Ground Floor Lower Level

Stepped building

3 Bedroom Loft

First Floor

Stepped building 3 Bedroom Flat

#### Building A

Second Floor Upper Level

Stepped building

3 Bedroom Loft