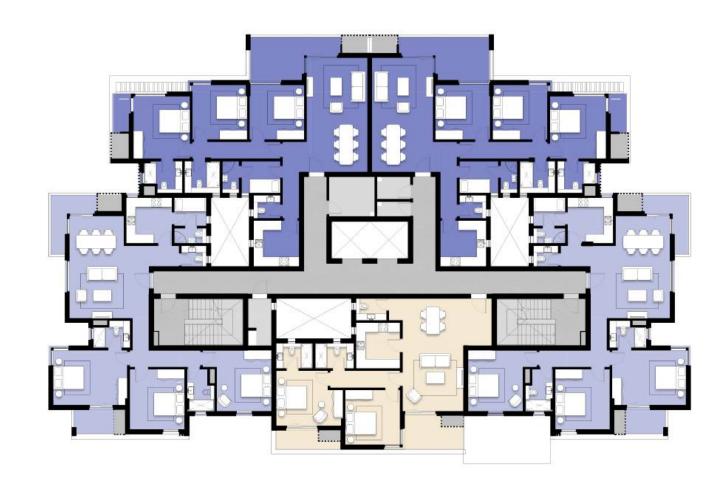

# SCLA ITM EAST LIVING



## SOLANA East Location

- 10 mins to AUC
- 10 mins to ZED East
- 20 mins to Ring Road / CFC
- 20 mins to Katameya Heights

Land Location (Google maps)



#### SOLANA Living's DNA





Homogeneous masterplan











Homogeneous masterplan

6 17.09.2024 ORA



#### Stepped Building



ORA











10 17.09.2024 ORA





















#### Project USPs















#### Facilities & Amenities













20 17.09.2024 ORA







# Solana East Typologies









2 bed B1 2 bed C1

3 bed B1

**Ground Floor** 





2 bed A1 2 bed C2

3 bed A1 3 bed B2







2 bed A1 3 bed A2

3 bed B2





2 bed A1

3 bed C1

4 bed A1

17.09.2024









**Ground Floor** 

1 bed A1





First Floor





Second & Fourth Floor





Third Floor

1 bed B1 2 bed A1 3 bed A1 3 bed B1

### Building L & M





Fifth Floor





### Building A



#### Building A







Ground Floor Lower Level

Stepped building

3 Bedroom Loft





First Floor

Stepped building 3 Bedroom Flat

#### Building A







Second Floor Upper Level

Stepped building

3 Bedroom Loft



# Building C & D







**Ground Floor** 

Stepped building 3 Bedroom Loft 2 Bedroom Loft 2 Bedroom Duplex





Lower Level

Stepped building 3 Bedroom Loft 2 Bedroom Loft 2 Bedroom Duplex





First Floor

Stepped building 2 Bedroom Flat 3 Bedroom Flat





Second Floor

Stepped building 4 Bedroom Penthouse