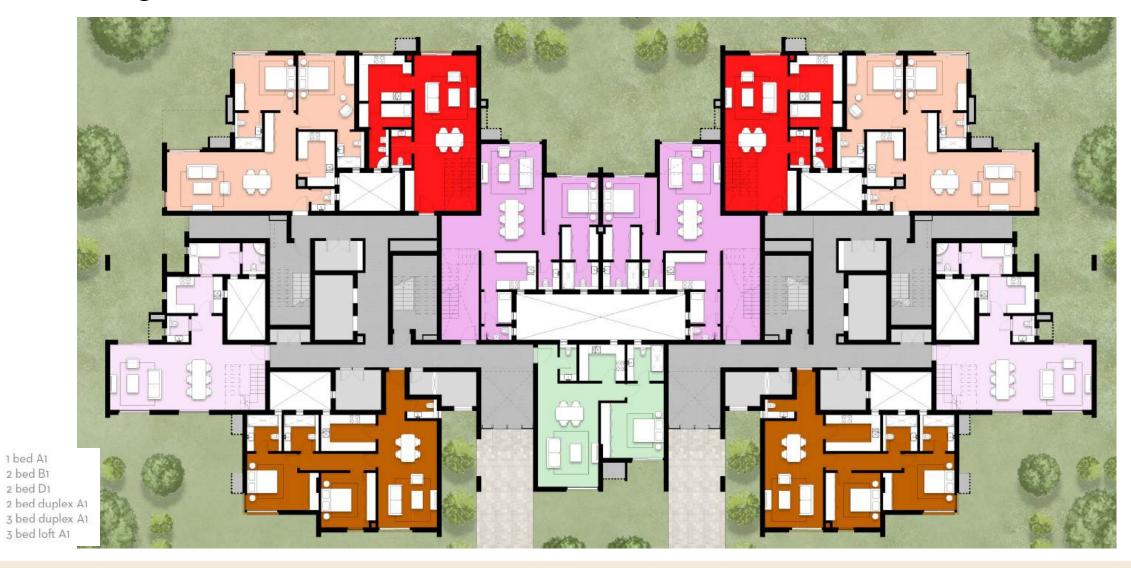

# SCLA ITM EAST LIVING



## SOLANA East Location

- 10 mins to AUC
- 10 mins to ZED East
- 20 mins to Ring Road / CFC
- 20 mins to Katameya Heights

Land Location (Google maps)



#### SOLANA Living's DNA





Homogeneous masterplan











Homogeneous masterplan

6 17.09.2024 ORA



#### Stepped Building



ORA











10 17.09.2024 ORA





















#### Project USPs















#### Facilities & Amenities













20 17.09.2024 ORA







# Solana East Typologies









2 bed B1 2 bed C1

3 bed B1

**Ground Floor** 





2 bed A1 2 bed C2

3 bed A1 3 bed B2







2 bed A1 3 bed A2

3 bed B2





2 bed A1

3 bed C1

4 bed A1

17.09.2024









**Ground Floor** 

1 bed A1





First Floor





Second & Fourth Floor





Third Floor

1 bed B1 2 bed A1 3 bed A1 3 bed B1

### Building L & M





Fifth Floor





### Building A



#### Building A







Ground Floor Lower Level

Stepped building

3 Bedroom Loft





First Floor

Stepped building 3 Bedroom Flat

#### Building A







Second Floor Upper Level

Stepped building

3 Bedroom Loft



# Building C & D







**Ground Floor** 

Stepped building 3 Bedroom Loft 2 Bedroom Loft 2 Bedroom Duplex





Lower Level

Stepped building 3 Bedroom Loft 2 Bedroom Loft 2 Bedroom Duplex





First Floor

Stepped building 2 Bedroom Flat 3 Bedroom Flat





Second Floor

Stepped building 4 Bedroom Penthouse

3 Bedroom Penthouse





**Roof Level** 

Stepped building

4 Bedroom Penthouse