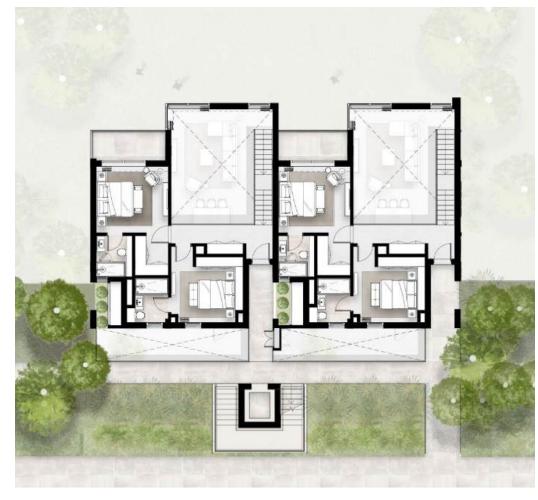

#### Building A

Ground Floor Lower Level

Stepped building

3 Bedroom Loft

First Floor

Stepped building 3 Bedroom Flat