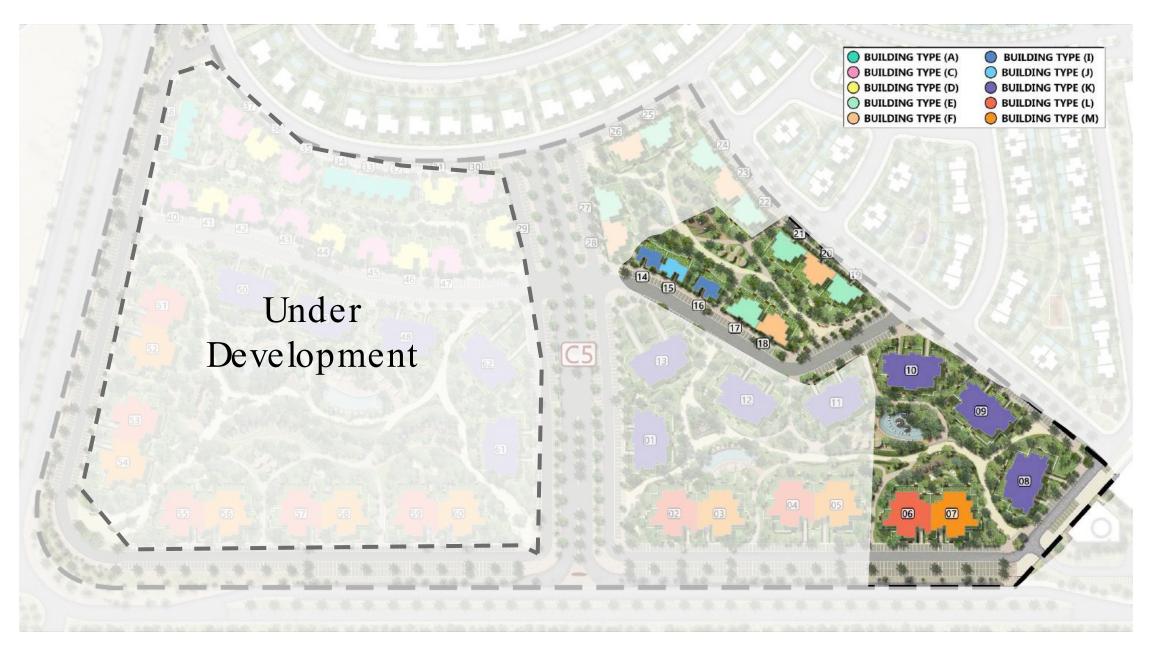

# Solana East Typologies

2 bed B1 2 bed C1

3 bed B1

**Ground Floor** 

2 bed A1 2 bed C2

3 bed A1 3 bed B2

2 bed A1 3 bed A2

3 bed B2

2 bed A1

3 bed C1

4 bed A1

17.09.2024

**Ground Floor** 

1 bed A1

First Floor

Second & Fourth Floor