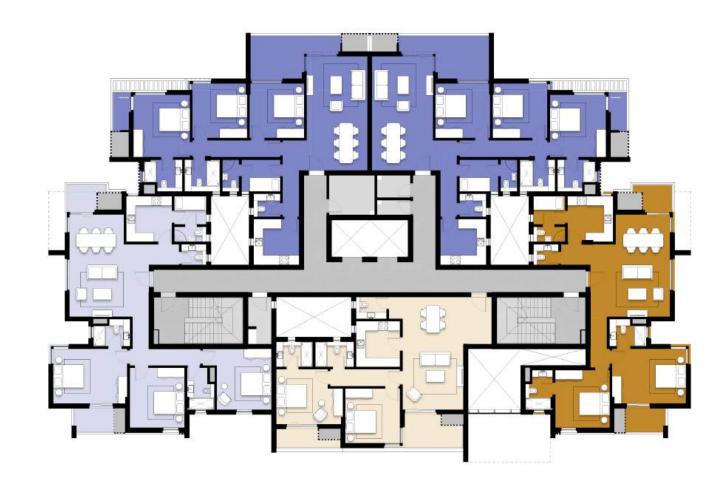

# SCLA ITM EAST LIVING



## SOLANA East Location

- 10 mins to AUC
- 10 mins to ZED East
- 20 mins to Ring Road / CFC
- 20 mins to Katameya Heights

Land Location (Google maps)



#### SOLANA Living's DNA





Homogeneous masterplan











Homogeneous masterplan

6 17.09.2024 ORA



#### Stepped Building



ORA











10 17.09.2024 ORA





















#### Project USPs















#### Facilities & Amenities













20 17.09.2024 ORA







# Solana East Typologies









2 bed B1 2 bed C1

3 bed B1

**Ground Floor** 





2 bed A1 2 bed C2

3 bed A1 3 bed B2







2 bed A1 3 bed A2

3 bed B2





2 bed A1

3 bed C1

4 bed A1

17.09.2024









**Ground Floor** 

1 bed A1





First Floor





Second & Fourth Floor





Third Floor

1 bed B1 2 bed A1 3 bed A1 3 bed B1

### Building L & M





Fifth Floor





### Building A



#### Building A







Ground Floor Lower Level

Stepped building

3 Bedroom Loft





First Floor

Stepped building 3 Bedroom Flat

#### Building A







Second Floor Upper Level

Stepped building

3 Bedroom Loft



# Building C & D







**Ground Floor** 

Stepped building 3 Bedroom Loft 2 Bedroom Loft 2 Bedroom Duplex





Lower Level

Stepped building 3 Bedroom Loft 2 Bedroom Loft 2 Bedroom Duplex





First Floor

Stepped building 2 Bedroom Flat 3 Bedroom Flat





Second F