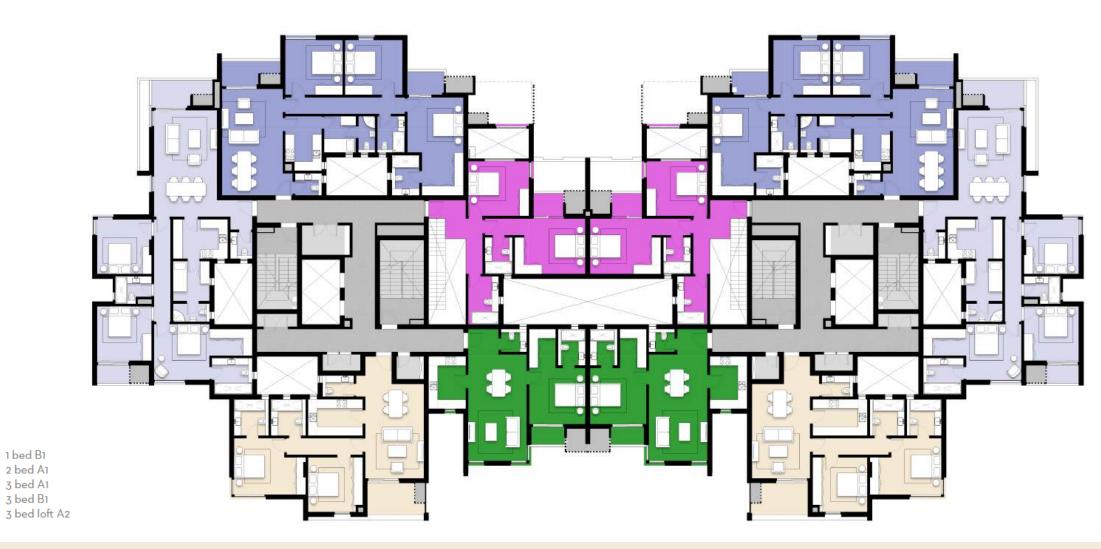

# SCLA ITM EAST LIVING



## SOLANA East Location

- 10 mins to AUC
- 10 mins to ZED East
- 20 mins to Ring Road / CFC
- 20 mins to Katameya Heights

Land Location (Google maps)



#### SOLANA Living's DNA





Homogeneous masterplan











Homogeneous masterplan

6 17.09.2024 ORA



#### Stepped Building



ORA











10 17.09.2024 ORA





















#### Project USPs















#### Facilities & Amenities













20 17.09.2024 ORA







# Solana East Typologies









2 bed B1 2 bed C1

3 bed B1

**Ground Floor** 





2 bed A1 2 bed C2

3 bed A1 3 bed B2







2 bed A1 3 bed A2

3 bed B2





2 bed A1

3 bed C1

4 bed A1

17.09.2024









**Ground Floor** 

1 bed A1





First Floor





Second & Fourth Floor





Third Floor

1 bed B1 2 bed A1 3 bed A1 3 bed B1

### Building L & M





Fifth Floor





### Building A



#### Building A







Ground Floor Lower Level

Stepped building

3 Bedroom Loft





First Floor

Stepped building 3 Bedroom Flat

#### Building A







Second Floor Upper Level

Stepped building

3 Bedroom Loft



# Building C & D







**Ground Floor** 

Stepped building 3 Bedroom Loft 2 Bedroom Loft 2 Bedroom Duplex





Lower Level

Stepped building 3 Bedroom Loft 2 Bedroom Loft 2 Bedroom Duplex





First Floor

Stepped building 2 Bedroom Flat 3 Bedroom Flat





Second Floor

Stepped building 4 Bedroom Penthouse

3 Bedroom Penthouse





**Roof Level** 

Stepped building

4 Bedroom Penthouse



# Building I & J







**Ground Floor** 

3 Bed Flat





First Floor

3 Bed