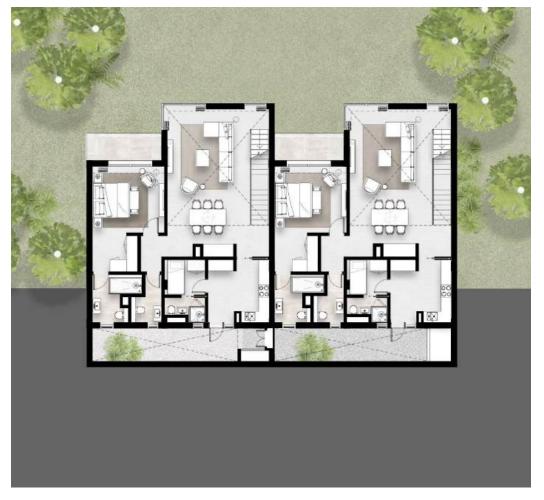

st
- 20 mins to Ring Road / CFC
- 20 mins to Katameya Heights

Land Location (Google maps)



#### SOLANA Living's DNA





Homogeneous masterplan











Homogeneous masterplan

6 17.09.2024 ORA



#### Stepped Building



ORA











10 17.09.2024 ORA





















#### Project USPs















#### Facilities & Amenities













20 17.09.2024 ORA







# Solana East Typologies









2 bed B1 2 bed C1

3 bed B1

**Ground Floor** 





2 bed A1 2 bed C2

3 bed A1 3 bed B2







2 bed A1 3 bed A2

3 bed B2





2 bed A1

3 bed C1

4 bed A1

17.09.2024









**Ground Floor** 

1 bed A1





First Floor





Second & Fourth Floor





Third Floor

1 bed B1 2 bed A1 3 bed A1 3 bed B1

### Building L & M





Fifth Floor





### Building A



#### Building A







Ground Floor Lower Level

Stepped building

3 Bedroom Loft





First Floor

Stepped building 3 Bedroom Flat

#### Building A







Second Floor Upper Level

Stepped building

3 Bedroom Loft



# Building C & D







**Ground Floor** 

Stepped building 3 Bedroom Loft 2 Bedroom Loft 2 Bedroom Duplex





Lower Level

Stepped building 3 Bedroom Loft 2 Bedroom Loft 2 Bedroom Duplex





First Floor

Stepped building 2 Bedroom Flat 3 Bedroom Flat





Second Floor

Stepped building 4 Bedroom Penthouse

3 Bedroom Penthouse





**Roof Level** 

Stepped building

4 Bedroom Penthouse



# Building I & J







**Ground Floor** 

3 Bed Flat





First Floor

3 Bedroom Flat





Second Floor

2 Bedroom Flat





Third Floor

Flat building 2 Bedroom Flat 3 Bedroom Penthouse





**Roof Level**