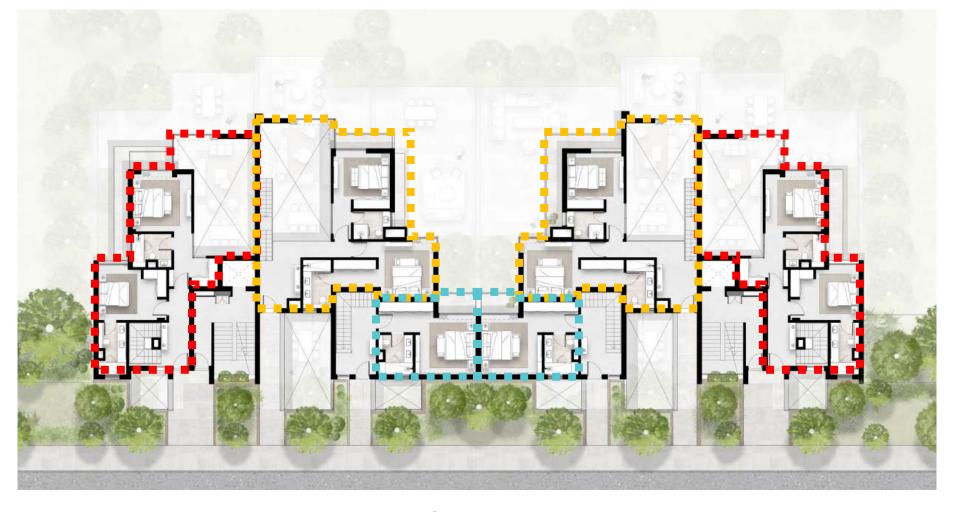

# Building C & D

**Ground Floor** 

Stepped building 3 Bedroom Loft 2 Bedroom Loft 2 Bedroom Duplex

Lower Level

Stepped building 3 Bedroom Loft 2 Bedroom Loft 2 Bedroom Duplex

First Floor

Stepped building 2 Bedroom Flat 3 Bedroom Flat

Second Floor

Stepped building 4 Bedroom Penthouse

3 Bedroom Penthouse

**Roof Level** 

Stepped building

4 Bedroom Penthouse