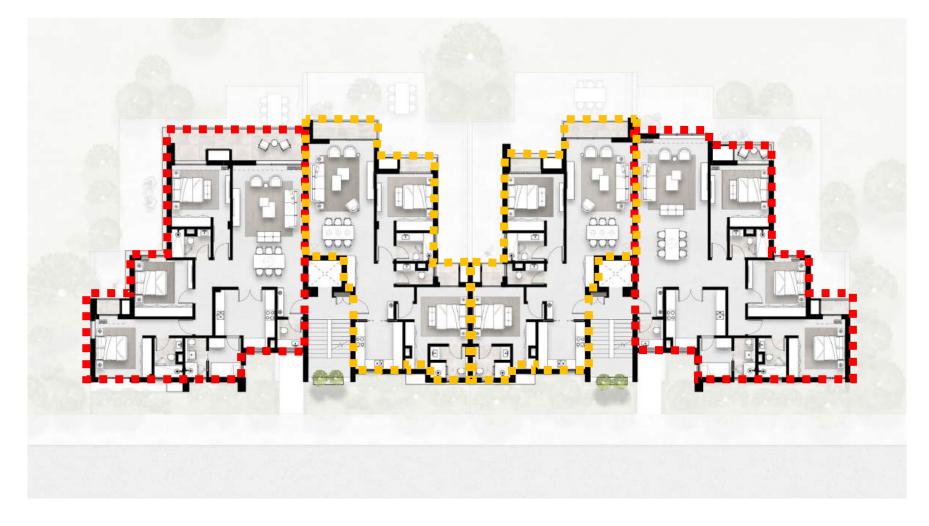

Third Floor

1 bed B1 2 bed A1 3 bed A1 3 bed B1

### Building L & M

Fifth Floor