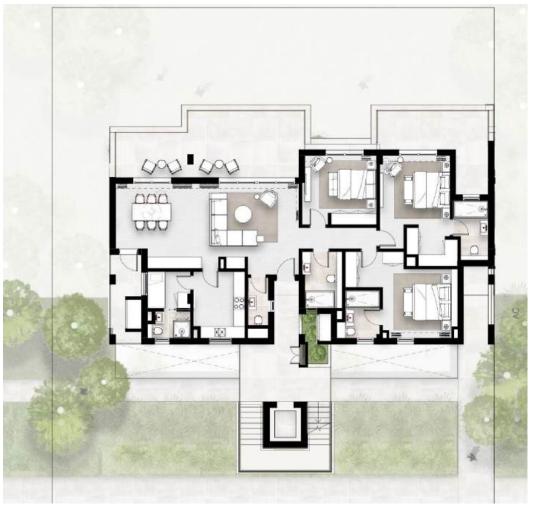

#### Building A

Ground Floor Lower Level

Stepped building

3 Bedroom Loft

First Floor

Stepped building 3 Bedroom Flat