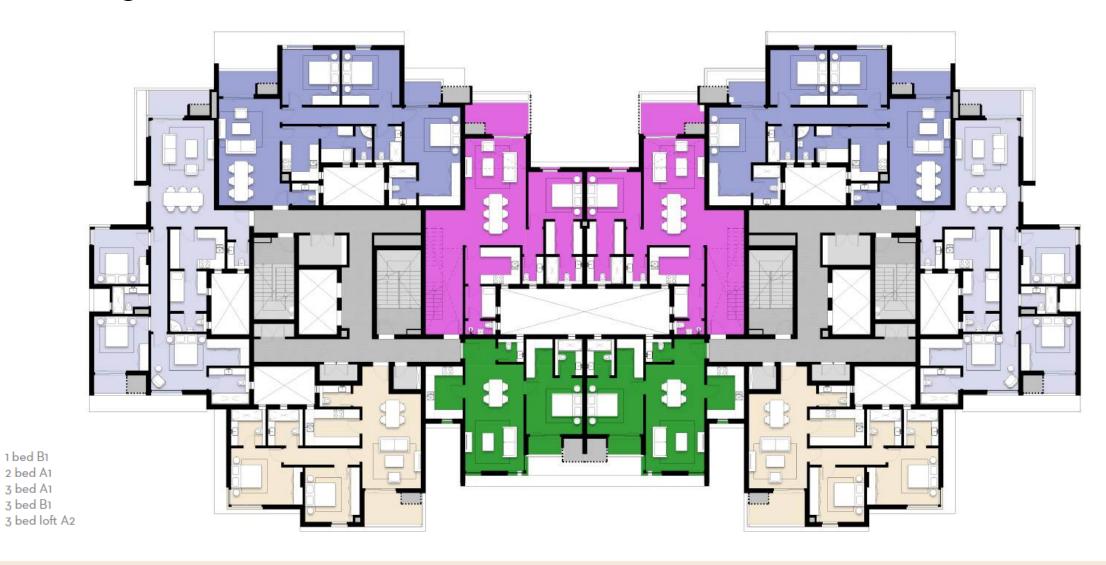

Third Floor

1 bed B1 2 bed A1 3 bed A1 3 bed B1

### Building L & M

Fifth Floor