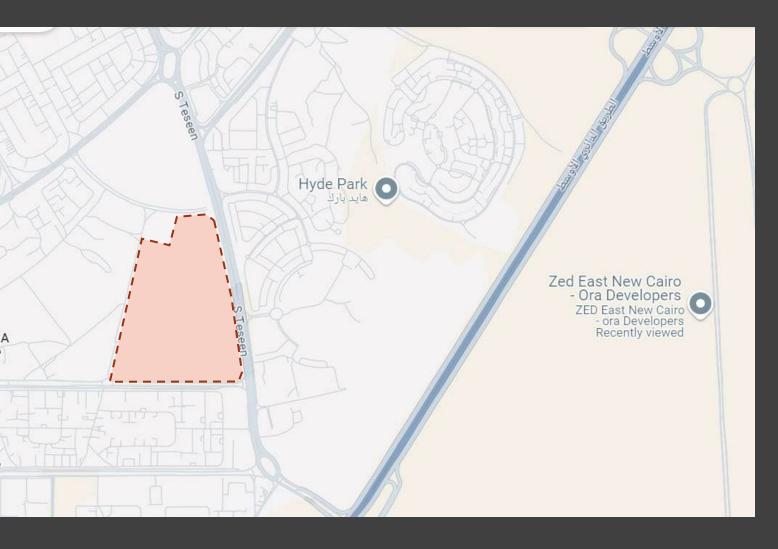

## SOLANA East Location

- 10 mins to AUC
- 10 mins to ZED East
- 20 mins to Ring Road / CFC
- 20 mins to Katameya Heights

Land Location (Google maps)