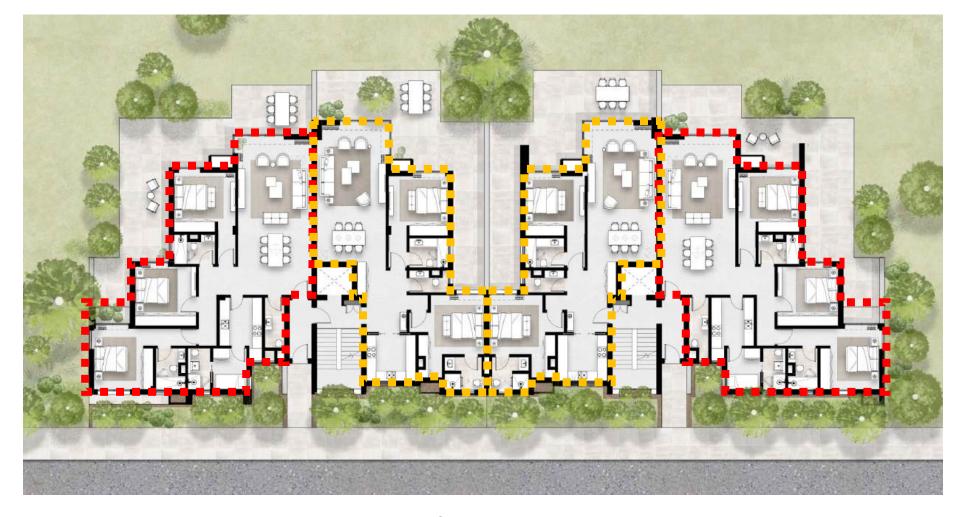

# Solana East Typologies

2 bed B1 2 bed C1

3 bed B1

**Ground Floor** 

2 bed A1 2 bed C2

3 bed A1 3 bed B2

2 bed A1 3 bed A2

3 bed B2

2 bed A1

3 bed C1

4 bed A1

17.09.2024

**Ground Floor** 

1 bed A1

First Floor

Second & Fourth Floor