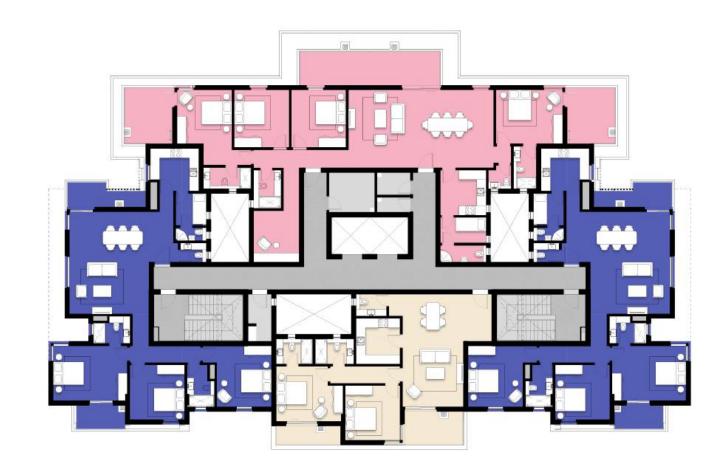

# SCLA ITM EAST LIVING



## SOLANA East Location

- 10 mins to AUC
- 10 mins to ZED East
- 20 mins to Ring Road / CFC
- 20 mins to Katameya Heights

Land Location (Google maps)



#### SOLANA Living's DNA





Homogeneous masterplan











Homogeneous masterplan

6 17.09.2024 ORA



#### Stepped Building



ORA











10 17.09.2024 ORA





















#### Project USPs















#### Facilities & Amenities













20 17.09.2024 ORA







# Solana East Typologies









2 bed B1 2 bed C1

3 bed B1

**Ground Floor** 





2 bed A1 2 bed C2

3 bed A1 3 bed B2







2 bed A1 3 bed A2

3 bed B2





2 bed A1

3 bed C1

4 bed A1

17.09.2024









**Ground Floor** 

1 bed A1





First Floor





Second & Fourth Floor





Third Floor

1 bed B1 2 bed A1 3 bed A1 3 bed B1

### Building L & M





Fifth Floor





### Building A



#### Building A







Ground Floor Lower Level

Stepped building

3 Bedroom Loft





First Floor

Stepped building 3 Bedroom Flat

#### Building A







Second Floor Upper Level

Stepped building

3 Bedroom Loft



# Building C & D







**Ground Floor** 

Stepped building 3 Bedroom Loft 2 Bedroom Loft 2 Bedroom Duplex





Lower Level

Stepped building 3 Bedroom Loft 2 Bedroom Loft 2 Bedroom Duplex





First Floor

Stepped building 2 Bedroom Flat 3 Bedroom Flat





Second Floor

Stepped building 4 Bedroom Penthouse

3 Bedroom Penthouse





**Roof L