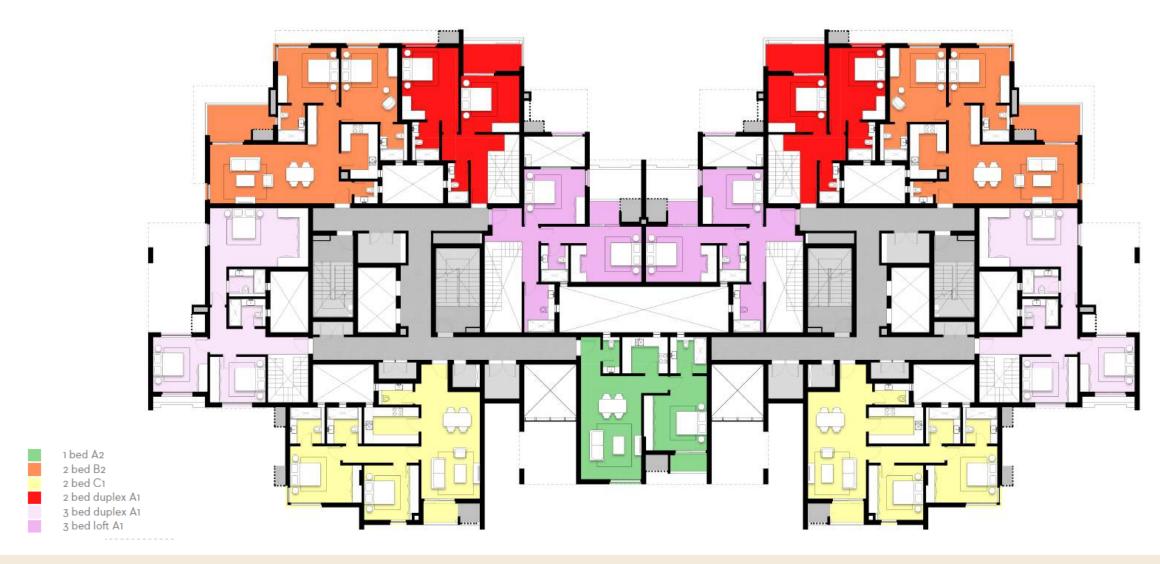

# SCLA ITM EAST LIVING



## SOLANA East Location

- 10 mins to AUC
- 10 mins to ZED East
- 20 mins to Ring Road / CFC
- 20 mins to Katameya Heights

Land Location (Google maps)



#### SOLANA Living's DNA





Homogeneous masterplan











Homogeneous masterplan

6 17.09.2024 ORA



#### Stepped Building



ORA











10 17.09.2024 ORA





















#### Project USPs















#### Facilities & Amenities













20 17.09.2024 ORA







# Solana East Typologies









2 bed B1 2 bed C1

3 bed B1

**Ground Floor** 





2 bed A1 2 bed C2

3 bed A1 3 bed B2







2 bed A1 3 bed A2

3 bed B2





2 bed A1

3 bed C1

4 bed A1

17.09.2024









**Ground Floor** 

1 bed A1





First Floor





Second & Fourth Floor





Third Floor

1 bed B1 2 bed A1 3 bed A1 3 bed B1

### Building L & M





Fifth Floor





### Building A



#### Building A







Ground Floor Lower Level

Stepped building

3 Bedroom Loft





First Floor

Stepped building 3 Bedroom Flat

#### Building A







Second Floor Upper Level

Stepped building

3 Bedroom Loft



# Building C & D







**Ground Floor** 

Stepped building 3 Bedroom Loft 2 Bedroom Loft 2 Bedroom Duplex





Lower Level

Stepped building 3 Bedroom Loft 2 Bedroom Loft 2 Bedroom Duplex





First Floor

Stepped building 2 Bedroom Flat 3 Bedroom Flat





Second Floor

Stepped building 4 Bedroom Penthouse

3 Bedroom Penthouse





**Roof Level** 

Stepped building

4 Bedroom Penthouse



# Building I & J







**Ground