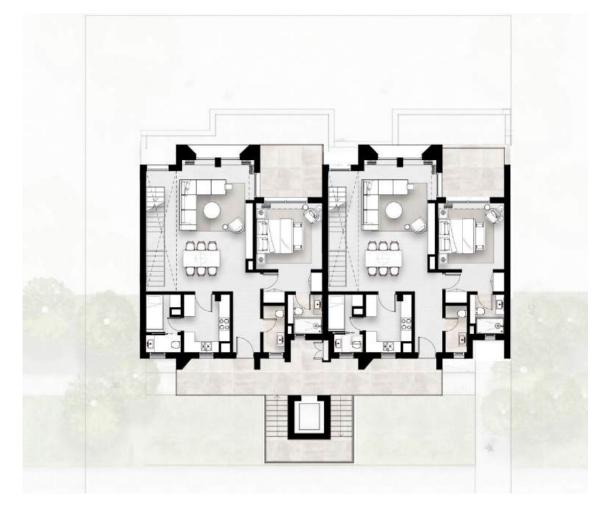

#### Building A

Ground Floor Lower Level

Stepped building

3 Bedroom Loft

First Floor

Stepped building 3 Bedroom Flat

#### Building A

Second Floor Upper Level

Stepped building

3 Bedroom Loft