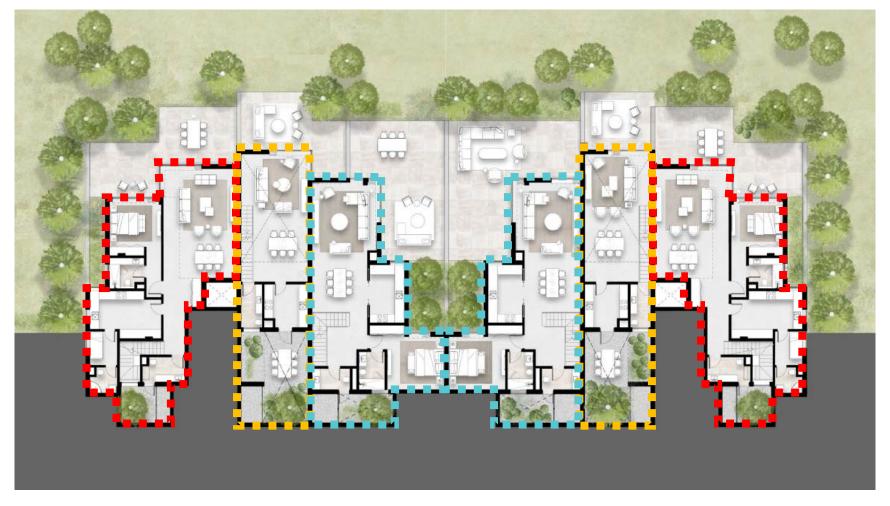

### Building E & F

**Ground Floor** 

Flat building 3 Bedroom Flat 2 Bedroom Flat

First Floor

Flat building 3 Bedroom Flat 2 Bedroom Flat

### Building E & F

Flat building 2 Bedroom Flat 3 Bedroom Flat

First Floor

Flat building 4 Bedroom Penthouse 3 Bedroom Penthouse

**Roof Level** 

4 Bedroom Penthouse

17.09.2024