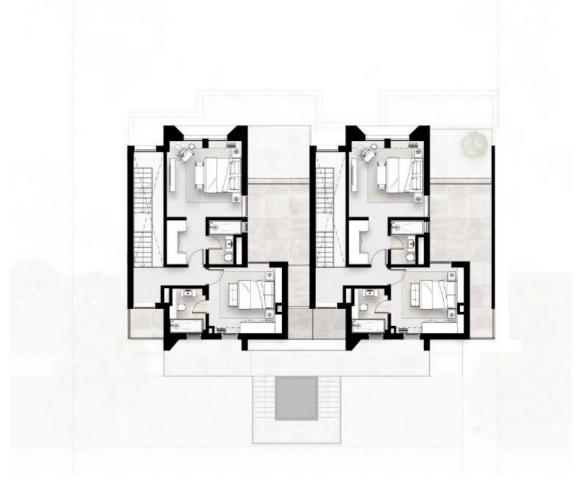

#### Building A

Ground Floor Lower Level

Stepped building

3 Bedroom Loft

First Floor

Stepped building 3 Bedroom Flat

#### Building A

Second Floor Upper Level

Stepped building

3 Bedroom Loft