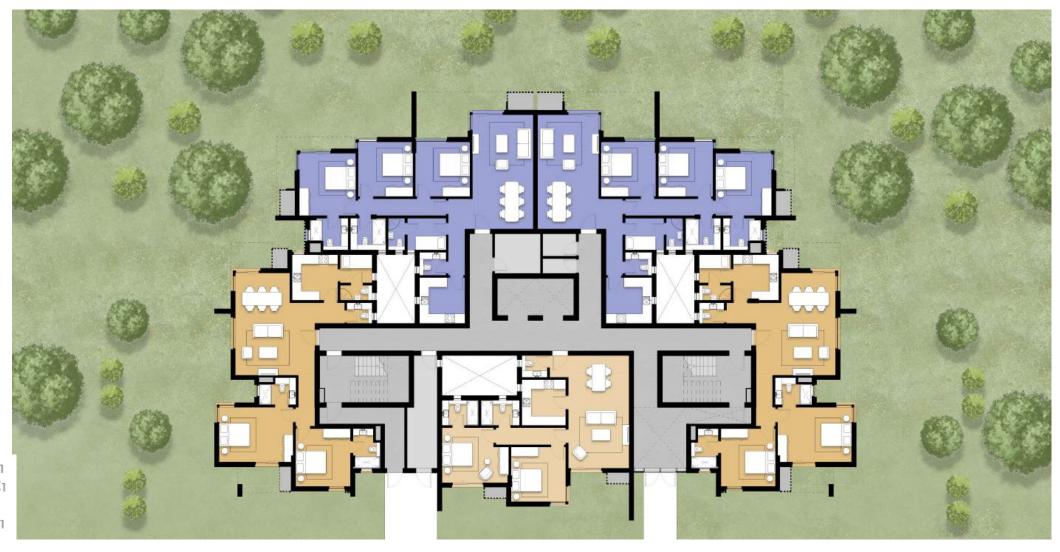

# SCLA ITM EAST LIVING



## SOLANA East Location

- 10 mins to AUC
- 10 mins to ZED East
- 20 mins to Ring Road / CFC
- 20 mins to Katameya Heights

Land Location (Google maps)



#### SOLANA Living's DNA





Homogeneous masterplan











Homogeneous masterplan

6 17.09.2024 ORA



#### Stepped Building



ORA











10 17.09.2024 ORA





















#### Project USPs















#### Facilities & Amenities













20 17.09.2024 ORA







# Solana East Typologies









2 bed B1 2 bed C1

3 bed B1

**Ground Floor** 





2 bed A1 2 bed C2

3 bed A1 3 bed B2







2 bed A1 3 bed A2

3 bed B2





2 bed A1

3 bed C1

4 bed A1

17.09.2024









**Ground Floor** 

1 bed A1





First Floor





Second & Fourth Floor





Third Floor

1 bed B1 2 bed A1 3 bed A1 3 bed B1

### Building L & M





Fifth Floor





### Building A



#### Building A







Ground Floor Lower Level

Stepped building

3 Bedroom Loft





First Floor

Stepped building 3 Bedroom Flat

#### Building A







Second Floor Upper Level

Stepped building

3 Bedroom Loft



# Building C & D







**Ground Floor** 

Stepped building 3 Bedroom Loft 2 Bedroom Loft 2 Bedroom Duplex





Lower Level

Stepped building 3 Bedroom Loft 2 Bedroom Loft 2 Bedroom Duplex





First Floor

Stepped