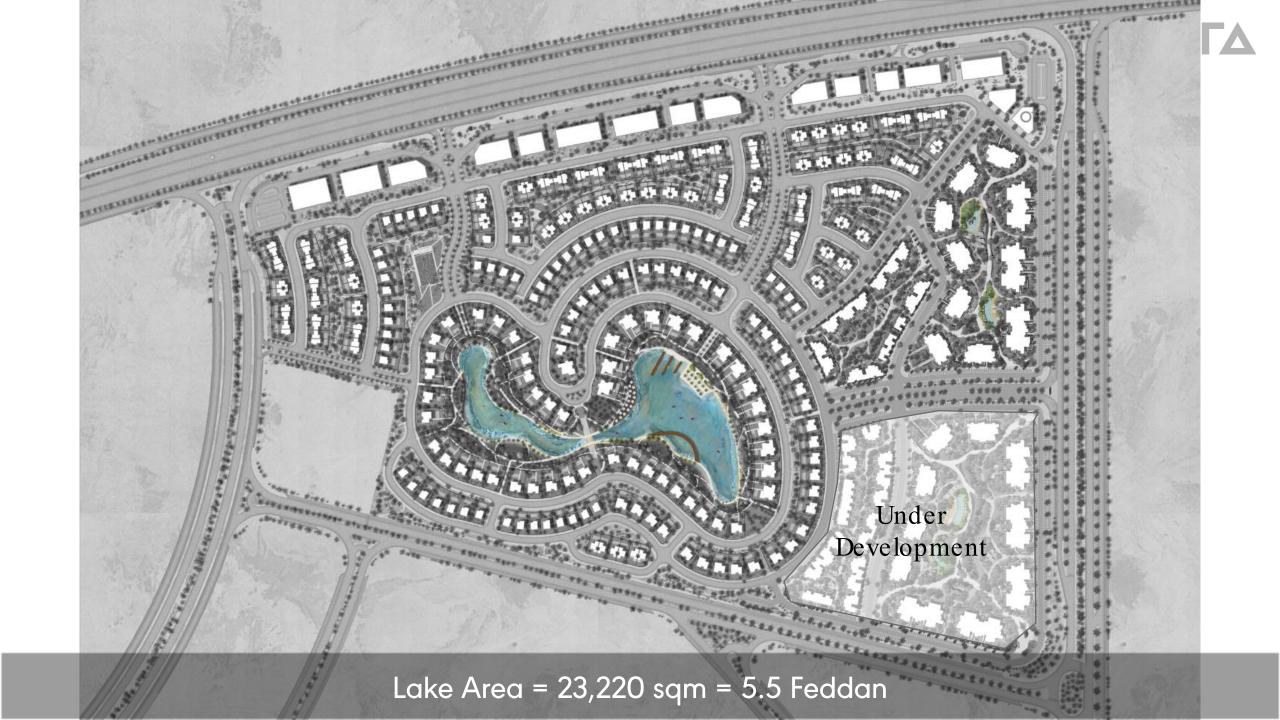

# SCLA ITM EAST LIVING



## SOLANA East Location

- 10 mins to AUC
- 10 mins to ZED East
- 20 mins to Ring Road / CFC
- 20 mins to Katameya Heights

Land Location (Google maps)



#### SOLANA Living's DNA





Homogeneous masterplan











Homogeneous masterplan

6 17.09.2024 ORA



#### Stepped Building



ORA











10 17.09.2024 ORA





















#### Project USPs















#### Facilities & Amenities













20 17.09.2024 ORA







# Solana East Typologies









2 bed B1 2 bed C1

3 bed B1

**Ground Floor** 





2 bed A1 2 bed C2

3 bed A1 3 bed B2







2 bed A1 3 bed A2

3 bed B2





2 bed A1

3 bed C1

4 bed A1

17.09.2024









**Ground Floor** 

1 bed A1





First Floor





Second & Fourth Floor





Third Floor

1 bed B1 2 bed A1 3 bed A1 3 bed B1

### Building L & M





Fifth Floor





### Building A



#### Building A







Ground Floor Lower Level

Stepped building

3 Bedroom Loft





First Floor

Stepped building 3 Bedroom Flat

#### Building A







Second Floor Upper Level

Stepped building

3 Bedroom Loft



# Building C & D







**Ground Floor** 

Stepped building 3 Be