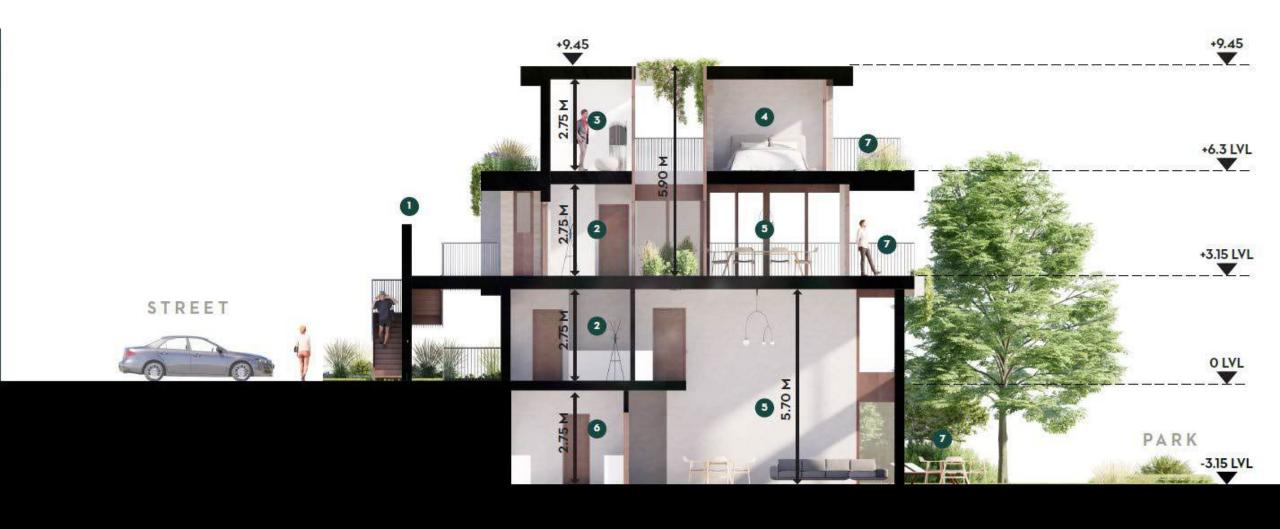

# SCLA ITM EAST LIVING



## SOLANA East Location

- 10 mins to AUC
- 10 mins to ZED East
- 20 mins to Ring Road / CFC
- 20 mins to Katameya Heights

Land Location (Google maps)



#### SOLANA Living's DNA





Homogeneous masterplan











Homogeneous masterplan

6 17.09.2024 ORA



#### Stepped Building



ORA











10 17.09.2024 ORA





















#### Project USPs















#### Facilities & Amenities













20 17.09.2024 ORA







# Solana East Typologies









2 bed B1 2 bed C1

3 bed B1

**Ground Floor** 





2 bed A1 2 bed C2

3 bed A1 3 bed B2







2 bed A1 3 bed A2

3 bed B2





2 bed A1

3 bed C1

4 bed A1

17.09.2024









**Ground Floor** 

1 bed A1





First Floor





Second & Fourth Floor





Third Floor

1 bed B1 2 bed A1 3 bed A1 3 bed B1

### Building L & M





Fifth Floor





### Building A



#### Building A







Ground Floor Lower Level

Stepped building

3 Bedroom Loft





First Floor

Stepped building 3 Bedroom Flat

#### Building A







Second Floor Upper Level

Stepped building

3 Bedroom Loft



# Building C & D







**Ground Fl