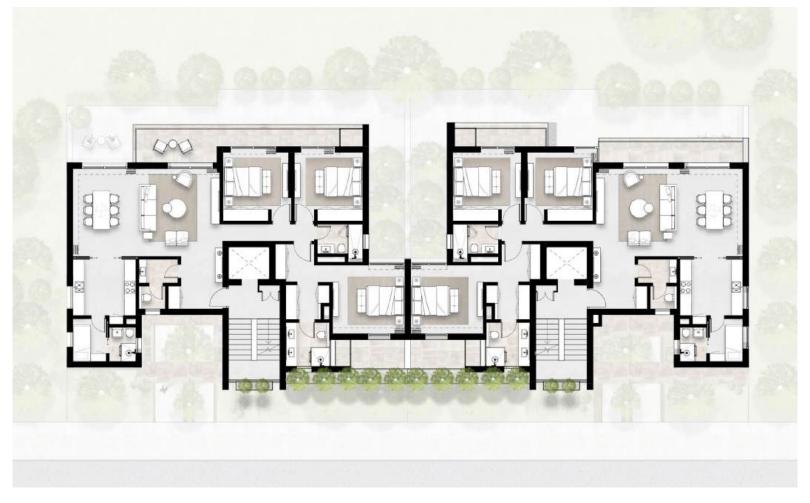

# Solana East Typologies

2 bed B1 2 bed C1

3 bed B1

**Ground Floor** 

2 bed A1 2 bed C2

3 bed A1 3 bed B2

2 bed A1 3 bed A2

3 bed B2

2 bed A1

3 bed C1

4 bed A1

17.09.2024

**Ground Floor** 

1 bed A1

First Floor

Second & Fourth Floor

Third Floor

1 bed B1 2 bed A1 3 bed A1 3 bed B1